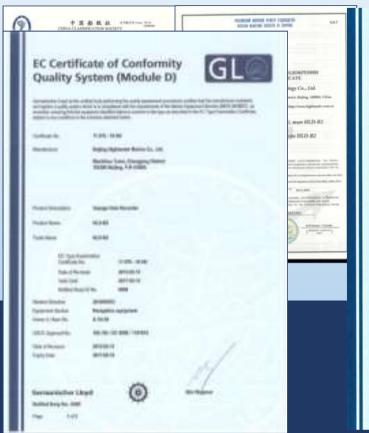

# Certifications: Our mark of Quality and meeting IMO/International Standards

Products & Systems are certified By:

DNV - GL Classification / MED Wheel-Mark Certification / Russian Register of Shipping / China Classification

Germanischer Lloyd

Notified Body No.: 0098

CERTIFICAT

CERTIFICADO

CEPTUФИКАТ

認語語

# Voyage Data Recorder -VDR

#### **GERMANISCHER LLOYDS**

#### MED WHEELMARK

HLD-VDR 600

More than 8,000 vessels worldwide are equipped with Highlander VDR.

### **Germanischer Lloyd**

Notified Body No.: 0098

Product Features