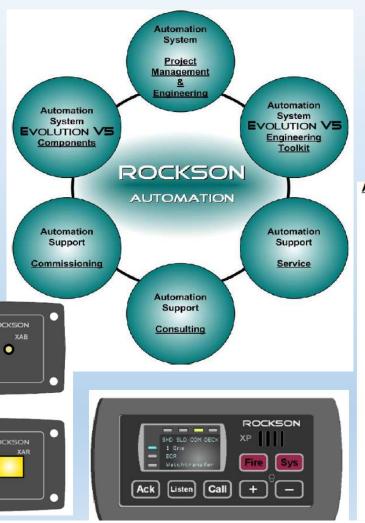

### **AUTOMATION SYSTEM**

# ROCKSON AUTOMATION

Integrated Automation Systems, Solutions and Services