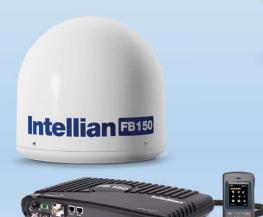

# INTELLIAN VSAT, FBB SATCOM & TVRO System

I – series TVRO Antenna System

**INMARSAT FBB Satcom** 

Gx series Ku/Ka VSAT Antenna System