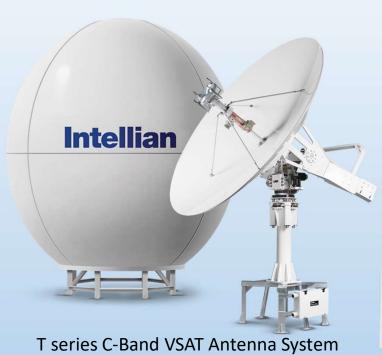

# INTELLIAN VSAT, FBB SATCOM & TVRO System

I – series TVRO Antenna System

**INMARSAT FBB Satcom** 

Gx series Ku/Ka VSAT Antenna System