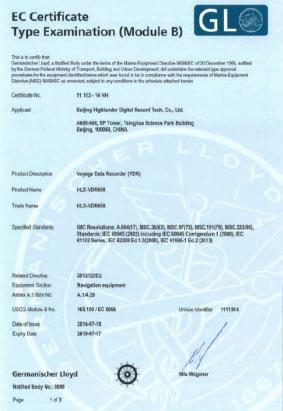

# Voyage Data Recorder -VDR

#### **GERMANISCHER LLOYDS**

#### MED WHEELMARK

HLD-VDR 600

More than 8,000 vessels worldwide are equipped with Highlander VDR.

### **Germanischer Lloyd**

Notified Body No.: 0098

Product Features