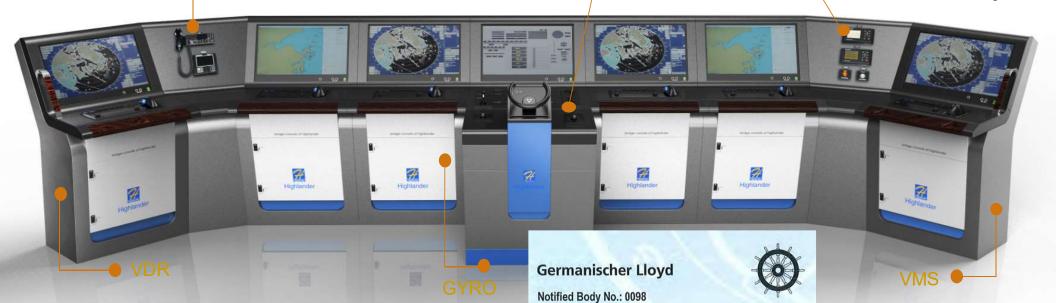

# Intelligent Bridge · Integrated Navigation System - INS

# **Multi-Function Console**

### **Providing:**

**GMDSS** 

- Radar Function
- ECDIS Function
- Conning Function
- Central Alarm Function
- CCRS Function

### Safety, Efficiency, Economy

- Route Planning
- Route Monitoring

**BNWAS** 

- Collision Avoidance
- Navigation Data Display
- Navigation Data Management
- Central Alarm System
- Track Control Steering

# Voyage Data Recorder -VDR

# Electronic Chart Display & Information System - ECDIS

**NAVIGATION** 