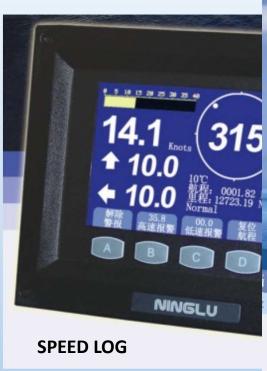

NWAS

#### **NAVIGATION**

#### **GERMANISCHER LLOYDS**

#### MED WHEELMARK





**HLD-BNWAS 600** 

### **Product Features**

### **Germanischer Lloyd**

Notified Body No.: 0098



#### **Fully Digital Design**

- IEC 61162 serial interface
- CAN bus transmission
- Self-synchronization

#### **Scalability**

- System can be configured in accordance to requirements of customers
- Unlimited number of indicators
- System expandable through cascading of distribution units to meet different types of vessels.

#### AC and DC operation

- In accordance to IMO Res A.1021, system operates on AC and DC sources.
- Alarm when mains or emergency supply is missing.

#### Easy installation and low maintenance

Automatic calibration and synchronization of indicators

# Ninglu Echo Sounder & Speed Log







# Sailor GMDSS Equipment / Lars Thrane Iridium Satcom









**SAILOR GMDSS Radio Communication Systems** 

LT-300 Satellite Communications System

# INTELLIAN VSAT, FBB SATCOM & TVRO System



I – series TVRO Antenna System

**INMARSAT FBB Satcom** 







Gx series Ku/Ka VSAT Antenna System

# **Kexun Internal Communication**



**Public Addressor** 



Batteryless Telephone System



Talkback System



Automatic Telephone System



General Alarm System



### **AUTOMATION SYSTEM**







# ROCKSON AUTOMATION

Integrated Automation Systems, Solutions and Services



### **AUTOMATION SYSTEM**





### **Applications**





# **Contact us for your requirements:**



# HIGHLANDER MARINE (ASIA-PACIFIC) PTE LTD

1 SUNVIEW ROAD

#08-43 Eco-Tech@Sunview

SINGAPORE 627617

TEL: +65 6377 30