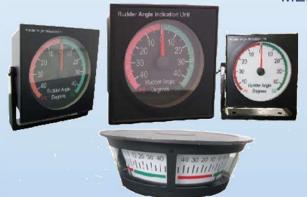

# Rudder Angle Indicator System -RAIS

#### MED WHEELMARK

HLD-RAIS 100

### **Product Features**

### **Fully Digital Design**

- IEC 61162 serial interface
- CAN bus transmission
- Self-synchronization

#### **Scalability**

- System can be configured in accordance to requirements of customers
- Unlimited number of indicators
- System expandable through cascading of distribution units to meet different types of vessels.

#### **Low Indication Error**

- Indication error is less than 0.5 degree meeting ISO20673 standard
- Low indicator follow-up rate error.

#### **Local, Remote and Centralized Dimming**

- Centralized dimming for selected connected indicators
- Local individual or centralized dimming
- Remote individual or centralized dimming

#### **AC** and **DC** operation

- In accordance to IMO Res A.1021, system operates on AC and DC sources.
- Alarm when mains or emergency supply is missing.

#### Easy installation and low maintenance

Automatic calibration and synchronization of indicators