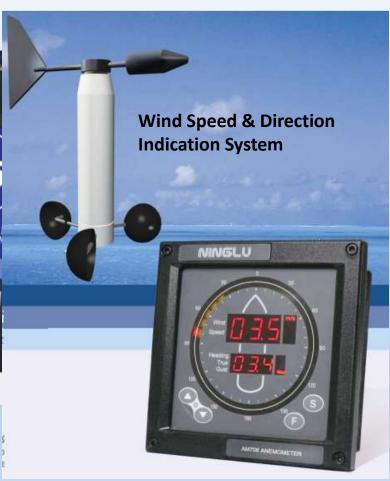

AS

#### **NAVIGATION**

#### **GERMANISCHER LLOYDS**

#### MED WHEELMARK





**HLD-BNWAS 600** 

### **Product Features**

### **Germanischer Lloyd**

Notified Body No.: 0098



#### **Fully Digital Design**

- IEC 61162 serial interface
- CAN bus transmission
- Self-synchronization

#### **Scalability**

- System can be configured in accordance to requirements of customers
- Unlimited number of indicators
- System expandable through cascading of distribution units to meet different types of vessels.

#### AC and DC operation

- In accordance to IMO Res A.1021, system operates on AC and DC sources.
- Alarm when mains or emergency supply is missing.

#### Easy installation and low maintenance

Automatic calibration and synchronization of indicators

# Ninglu Echo Sounder & Speed Log







# Sailor GMDSS Equipment / Lars Thrane Iridium Satcom









**SAILOR GMDSS Radio Communication Systems** 

LT-300 Satellite Communications System

# INTELLIAN VSAT, FBB SATCOM & TVRO System



I – series TVRO Antenna System

**INMARSAT FBB Satcom** 







Gx series Ku/Ka VSAT Antenna System

# **Kexun Internal Communication**



**Public Addressor** 



Batteryless Telephone System



Talkback System



Automatic Telephone System



General Alarm System



### **AUTOMATION SYSTEM**







# ROCKSON AUTOMATION

Integrated Automation Systems, Solutions and Services



### **AUTOMATION SYSTEM**





### **Applications**





# **Contact us for your requirements:**



# HIGHLANDER MARINE (ASIA-PACIFIC) PTE LTD

1 SUNVIEW ROAD

#08-43 Eco-Tech@Sunview

SINGAPORE 627617

TEL: +65 6377 3096