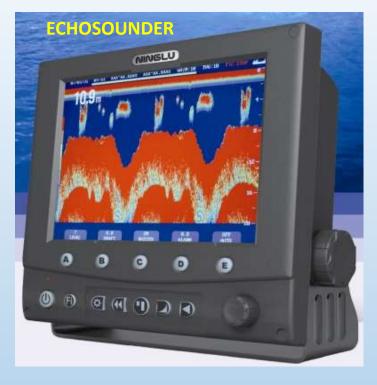

BNWAS

#### **NAVIGATION**

#### **GERMANISCHER LLOYDS**

#### MED WHEELMARK





**HLD-BNWAS 600** 

### **Product Features**

### **Germanischer Lloyd**

Notified Body No.: 0098



#### **Fully Digital Design**

- IEC 61162 serial interface
- CAN bus transmission
- Self-synchronization

#### **Scalability**

- System can be configured in accordance to requirements of customers
- Unlimited number of indicators
- System expandable through cascading of distribution units to meet different types of vessels.

#### AC and DC operation

- In accordance to IMO Res A.1021, system operates on AC and DC sources.
- Alarm when mains or emergency supply is missing.

#### Easy installation and low maintenance

Automatic calibration and synchronization of indicators

# Ninglu Echo Sounder & Speed Log







# Sailor GMDSS Equipment / Lars Thrane Iridium Satcom









**SAILOR GMDSS Radio Communication Systems** 

LT-300 Satellite Communications System

# INTELLIAN VSAT, FBB SATCOM & TVRO System



I – series TVRO Antenna System

**INMARSAT FBB Satcom** 







Gx series Ku/Ka VSAT Antenna System

# **Kexun Internal Communication**



**Public Addressor** 



Batteryless Telephone System



Talkback System



Automatic Telephone System



General Alarm System



### **AUTOMATION SYSTEM**







# ROCKSON AUTOMATION

Integrated Automation Systems, Solutions and Services



### **AUTOMATION SYSTEM**





### **Applications**





# **Contact us for your requirements:**



# HIGHLANDER MARINE (ASIA-PACIFIC) PTE LTD

1 SUNVIEW ROAD

#08-43 Eco-Tech@Sunview

SINGAPORE 627617

TEL: +65 6377