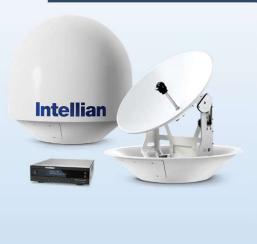

# INTELLIAN VSAT, FBB SATCOM & TVRO System

I – series TVRO Antenna System

**INMARSAT FBB Satcom** 

Gx series Ku/Ka VSAT Antenna System