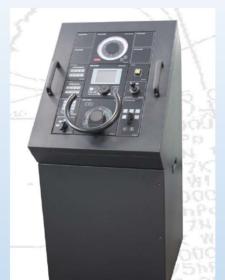

# STEERING CONTROL SYSTEM – SCS

#### **High Reliability**

 Applications Software are embedded and modularized ensuring high reliability and stability.

#### **Easy Installation**

- Modular Units for ease of installation
- Self-Configuring Software

**Product Features** 

Multiple Interface for adaptation to different types of steering gear

#### **Features**

- Fully Digitized Autopilot System using the latest state of art technology
- Track Control System according to IMO TCS Class B Standards
- Course & Heading Control mode
- Over-ride feature to meet IMO and classification requirements
- FU, NFU and Auto Steering modes
- Built In Test Equipment (BITE)

#### Interface

- LAN protocol for ECDIS and VDR.
- IEC 61162 Standard Serial Interface for Gyro, Speed, GPS, etc
- CAN Bus System Interface