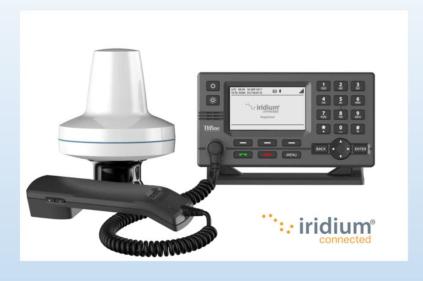

# Sailor GMDSS Equipment / Lars Thrane Iridium Satcom

**SAILOR GMDSS Radio Communication Systems** 

LT-300 Satellite Communications System