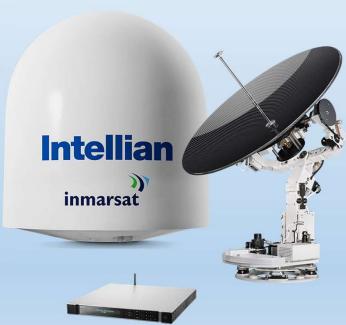

# INTELLIAN VSAT, FBB SATCOM & TVRO System

I – series TVRO Antenna System

**INMARSAT FBB Satcom** 

Gx series Ku/Ka VSAT Antenna System