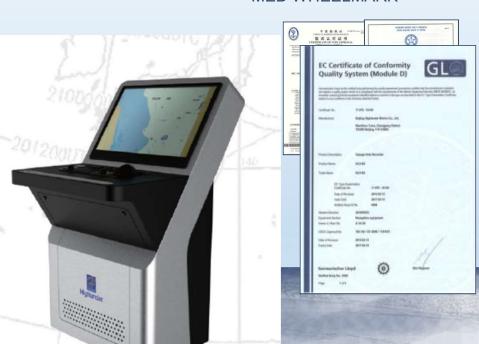

# **Multi-Function Console**

### **Providing:**

**GMDSS** 

- Radar Function
- ECDIS Function
- Conning Function
- Central Alarm Function
- CCRS Function

### Safety, Efficiency, Economy

- Route Planning
- Route Monitoring

**BNWAS** 

- Collision Avoidance
- Navigation Data Display
- Navigation Data Management
- Central Alarm System
- Track Control Steering