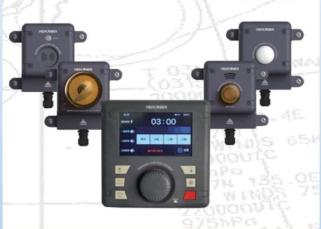

# Bridge Navigation Watch Alarm System - BNWAS

#### **NAVIGATION**

#### **GERMANISCHER LLOYDS**

#### MED WHEELMARK

**HLD-BNWAS 600** 

### **Product Features**

### **Germanischer Lloyd**

Notified Body No.: 0098